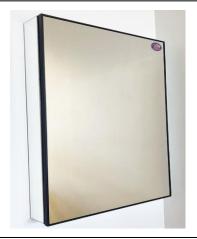

#### **FEATURES:**

- ONE 24X30" FULLY MIRRORED DOOR FRAMED IN ¼" WIDE METALIKA NARROW FINISH.
- THREE ADJUSTABLE 3/8" THICK HIGH POLISHED GLASS SHELVES. BEHIND DOORS.
- INFINITELY ADJUSTABLE SHELVING WITH LOCKDOWN MECHANISM (NO HOLES IN CABINET).
- 165-DEGREE PROPRIETARY SOFT CLOSE HEAVY DUTY HINGES.
- DOOR CAN BE MOUNTED LEFT OR RIGHT (FIELD REVERSIBLE).
- FULL GASKET BEHIND DOOR.
- HIGH RESOLUTION SILVER PLATE GLASS MIRRORS FRONT, BACK OF DOOR AND BACK WALL.
- BACK WALL MIRROR FULLY SEALED.
- PACKED IN FOUR WALL (FOLDED DOUBLE WALL) CORRUGATION.

#### **DOOR FINISHES:**

**OVERALL SIZE DIMENSION:** 24" WIDE X 30" HIGH X 6 5/8" DEEP

**ROUGH OPENING DIMENSION:** 23 3/8" WIDE X 29 3/8" HIGH X 5 1/2"

DEEP

**DOOR THICKNESS: 13/16"** 