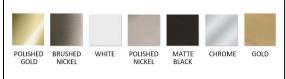

## **HOUSING FINISHES:**

- MIL SPEC ANODIZED MATTE ALUMINUM
- POWDER COAT WHITE ALUMINUM

#### **DOOR FINISHES:**

**OVERALL SIZE DIMENSION:** 24" WIDE X 30" HIGH X 6 5/8" DEEP

**ROUGH OPENING DIMENSION:** 23 3/8" WIDE X 29 3/8" HIGH X 5 1/2"

DEEP

**DOOR THICKNESS: 13/16"** 